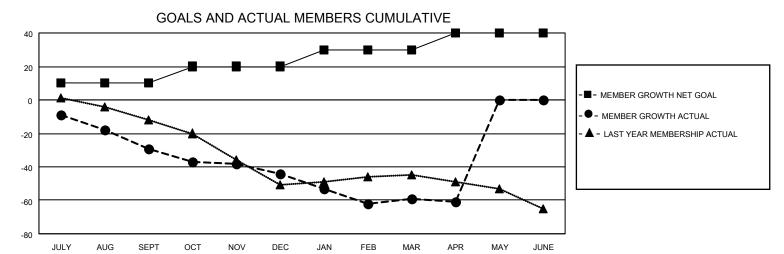

## MONTHLY MEMBERSHIP PROGRESS REPORT

LOCATION ONTARIO District A 5 Results as of: 4/30/2021

| Clubs         |               |             |               | Members               |                        |                         |                                                    |  |  |
|---------------|---------------|-------------|---------------|-----------------------|------------------------|-------------------------|----------------------------------------------------|--|--|
|               | RESULTS FOR   | R 2020-2021 |               | RESULTS FOR 2020-2021 |                        |                         |                                                    |  |  |
| QUARTER       | NEW CLUB GOAL | NEW CLUBS   | DROPPED CLUBS | QUARTER MEMI          | BER GROWTH NET<br>GOAL | MEMBER GROWTH<br>ACTUAL | DROPPED<br>MEMBERS ACTUAL<br>(including transfers) |  |  |
| JULY/AUG/SEPT | 0             | 0           | 0             | JULY/AUG/SEPT         | 10                     | 11                      | 38                                                 |  |  |
| OCT/NOV/DEC   | 0             | 0           | 0             | OCT/NOV/DEC           | 10                     | 26                      | 39                                                 |  |  |
| JAN/FEB/MAR   | 0             | 0           | 0             | JAN/FEB/MAR           | 10                     | 12                      | 25                                                 |  |  |
| APR/MAY/JUNE  | 0             | 0           | 0             | APR/MAY/JUNE          | 10                     | 8                       | 9                                                  |  |  |